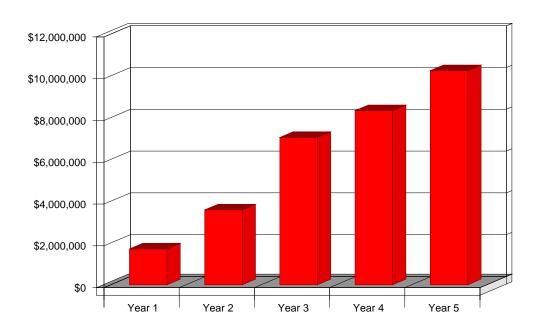

### Sales by Year

| Personnel Plan    |          |           |           |           |           |
|-------------------|----------|-----------|-----------|-----------|-----------|
|                   | Year 1   | Year 2    | Year 3    | Year 4    | Year 5    |
| David Ruth/Owner  | \$15,000 | \$25,000  | \$35,000  | \$45,000  | \$55,000  |
| Lisa Ruth/Owner   | \$15,000 | \$25,000  | \$35,000  | \$45,000  | \$55,000  |
| Marketing Manager | \$25,000 | \$30,000  | \$30,000  | \$30,000  | \$30,000  |
| Sales Manager     | \$25,000 | \$30,000  | \$30,000  | \$30,000  | \$30,000  |
| Total People      | 4        | 4         | 4         | 4         | 4         |
| Total Payroll     | \$79,999 | \$110,000 | \$130,000 | \$150,000 | \$170,000 |

# Market Analysis (Pie)

| Sales Forecast                |             |             |             |             |              |
|-------------------------------|-------------|-------------|-------------|-------------|--------------|
|                               | Year 1      | Year 2      | Year 3      | Year 4      | Year 5       |
| Unit Sales                    |             |             |             |             |              |
| CD Single Sales               | 40,000      | 65,000      | 75,000      | 62,000      | 60,000       |
| Full CD Sales                 | 125,000     | 250,000     | 500,000     | 600,000     | 750,000      |
| Downloads                     | 100,000     | 500,000     | 1,250,000   | 1,500,000   | 1,750,000    |
| Licensing Royalties           | 40          | 100         | 150         | 175         | 200          |
| Total Unit Sales              | 265,040     | 815,100     | 1,825,150   | 2,162,175   | 2,560,200    |
| Unit Prices                   | Year 1      | Year 2      | Year 3      | Year 4      | Year 5       |
| CD Single Sales               | \$5.99      | \$5.99      | \$5.99      | \$5.99      | \$5.99       |
| Full CD Sales                 | \$12.50     | \$12.50     | \$12.50     | \$12.50     | \$12.50      |
| Downloads                     | \$0.99      | \$0.99      | \$0.99      | \$0.99      | \$0.99       |
| Licensing Royalties           | \$1,250.00  | \$1,250.00  | \$1,250.00  | \$1,250.00  | \$1,250.00   |
| Sales                         |             |             |             |             |              |
| CD Single Sales               | \$239,598   | \$389,350   | \$449,250   | \$371,380   | \$359,400    |
| Full CD Sales                 | \$1,562,504 | \$3,125,000 | \$6,250,000 | \$7,500,000 | \$9,375,000  |
| Downloads                     | \$99,000    | \$495,000   | \$1,237,500 | \$1,485,000 | \$1,732,500  |
| Licensing Royalties           | \$49,996    | \$125,000   | \$187,500   | \$218,750   | \$250,000    |
| Total Sales                   | \$1,951,098 | \$4,134,350 | \$8,124,250 | \$9,575,130 | \$11,716,900 |
| Direct Unit Costs             | Year 1      | Year 2      | Year 3      | Year 4      | Year 5       |
| CD Single Sales               | \$0.96      | \$0.96      | \$0.96      | \$0.96      | \$0.96       |
| Full CD Sales                 | \$0.88      | \$0.88      | \$0.88      | \$0.88      | \$0.88       |
| Downloads                     | \$0.39      | \$0.39      | \$0.39      | \$0.39      | \$0.39       |
| Licensing Royalties           | \$0.00      | \$0.00      | \$0.00      | \$0.00      | \$0.00       |
| Direct Cost of Sales          |             |             |             |             |              |
| CD Single Sales               | \$38,336    | \$62,296    | \$71,880    | \$59,421    | \$57,504     |
| Full CD Sales                 | \$109,375   | \$218,750   | \$437,500   | \$525,000   | \$656,250    |
| Downloads                     | \$38,610    | \$193,050   | \$482,625   | \$579,150   | \$675,675    |
| Licensing Royalties           | \$0         | \$0         | \$0         | \$0         | \$0          |
| Subtotal Direct Cost of Sales | \$186,321   | \$474,096   | \$992,005   | \$1,163,571 | \$1,389,429  |