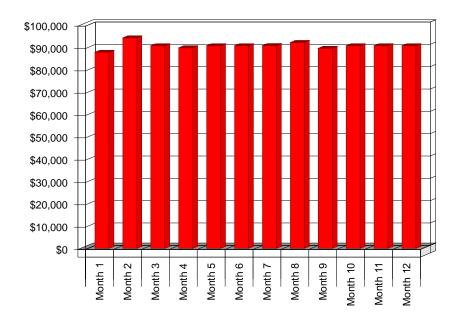

| \$5,000      |
| <b>Total Operating Expenses</b>  | \$163,500   | \$201,000   | \$226,000   | \$250,000   | \$274,000    |
| Profit Before Interest and Taxes | \$1,556,277 | \$3,384,254 | \$6,831,245 | \$8,086,559 | \$9,978,471  |
| EBITDA                           | \$1,556,277 | \$3,384,254 | \$6,831,245 | \$8,086,559 | \$9,978,471  |
| Interest Expense                 | \$0         | \$0         | \$0         | \$0         | \$0          |
| Taxes Incurred                   | \$466,883   | \$1,015,276 | \$2,049,374 | \$2,425,968 | \$2,993,541  |
| Net Profit                       | \$1,089,394 | \$2,368,978 | \$4,781,872 | \$5,660,591 | \$6,984,930  |
| Net Profit/Sales                 | 55.83%      | 57.30%      | 58.86%      | 59.12%      | 59.61%       |

#### **Profit Monthly**



## **Profit Yearly**



## **Gross Margin Monthly**



## **Gross Margin Yearly**



| Pro Forma Cash Flow                   |             |             |             |              |              |
|---------------------------------------|-------------|-------------|-------------|--------------|--------------|
|                                       | Year 1      | Year 2      | Year 3      | Year 4       | Year 5       |
| Cash Received                         |             |             |             |              |              |
| Cash from Operations                  |             |             |             |              |              |
| Cash Sales                            | \$1,951,098 | \$4,134,350 | \$8,124,250 | \$9,575,130  | \$11,716,900 |
| Subtotal Cash from Operatio