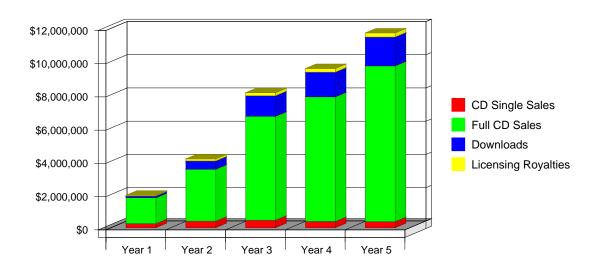

# Market Analysis (Pie)

| Sales Forecast                |             |             |             |             |              |
|-------------------------------|-------------|-------------|-------------|-------------|--------------|
|                               | Year 1      | Year 2      | Year 3      | Year 4      | Year 5       |
| Unit Sales                    |             |             |             |             |              |
| CD Single Sales               | 40,000      | 65,000      | 75,000      | 62,000      | 60,000       |
| Full CD Sales                 | 125,000     | 250,000     | 500,000     | 600,000     | 750,000      |
| Downloads                     | 100,000     | 500,000     | 1,250,000   | 1,500,000   | 1,750,000    |
| Licensing Royalties           | 40          | 100         | 150         | 175         | 200          |
| Total Unit Sales              | 265,040     | 815,100     | 1,825,150   | 2,162,175   | 2,560,200    |
| Unit Prices                   | Year 1      | Year 2      | Year 3      | Year 4      | Year 5       |
| CD Single Sales               | \$5.99      | \$5.99      | \$5.99      | \$5.99      | \$5.99       |
| Full CD Sales                 | \$12.50     | \$12.50     | \$12.50     | \$12.50     | \$12.50      |
| Downloads                     | \$0.99      | \$0.99      | \$0.99      | \$0.99      | \$0.99       |
| Licensing Royalties           | \$1,250.00  | \$1,250.00  | \$1,250.00  | \$1,250.00  | \$1,250.00   |
| Sales                         |             |             |             |             |              |
| CD Single Sales               | \$239,598   | \$389,350   | \$449,250   | \$371,380   | \$359,400    |
| Full CD Sales                 | \$1,562,504 | \$3,125,000 | \$6,250,000 | \$7,500,000 | \$9,375,000  |
| Downloads                     | \$99,000    | \$495,000   | \$1,237,500 | \$1,485,000 | \$1,732,500  |
| Licensing Royalties           | \$49,996    | \$125,000   | \$187,500   | \$218,750   | \$250,000    |
| Total Sales                   | \$1,951,098 | \$4,134,350 | \$8,124,250 | \$9,575,130 | \$11,716,900 |
| Direct Unit Costs             | Year 1      | Year 2      | Year 3      | Year 4      | Year 5       |
| CD Single Sales               | \$0.96      | \$0.96      | \$0.96      | \$0.96      | \$0.96       |
| Full CD Sales                 | \$0.88      | \$0.88      | \$0.88      | \$0.88      | \$0.88       |
| Downloads                     | \$0.39      | \$0.39      | \$0.39      | \$0.39      | \$0.39       |
| Licensing Royalties           | \$0.00      | \$0.00      | \$0.00      | \$0.00      | \$0.00       |
| Direct Cost of Sales          |             |             |             |             |              |
| CD Single Sales               | \$38,336    | \$62,296    | \$71,880    | \$59,421    | \$57,504     |
| Full CD Sales                 | \$109,375   | \$218,750   | \$437,500   | \$525,000   | \$656,250    |
| Downloads                     | \$38,610    | \$193,050   | \$482,625   | \$579,150   | \$675,675    |
| Licensing Royalties           | \$0         | \$0         | \$0         | \$0         | \$0          |
| Subtotal Direct Cost of Sales | \$186,321   | \$474,096   | \$992,005   | \$1,163,571 | \$1,389,429  |

## **Sales Monthly**