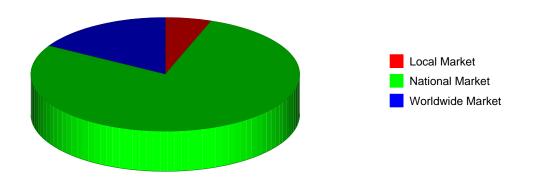

## Start-up

| Market Analysis     |        |           |           |           |           |           |        |
|---------------------|--------|-----------|-----------|-----------|-----------|-----------|--------|
|                     |        | Year 1    | Year 2    | Year 3    | Year 4    | Year 5    |        |
| Potential Customers | Growth |           |           |           |           |           | CAGR   |
| Local Market        | 25%    | 250,000   | 312,500   | 390,625   | 488,281   | 610,351   | 25.00% |
| National Market     | 10%    | 3,500,000 | 3,850,000 | 4,235,000 | 4,658,500 | 5,124,350 | 10.00% |
| Worldwide Market    | 6%     | 750,000   | 795,000   | 842,700   | 893,262   | 946,858   | 6.00%  |
| Total               | 10.39% | 4,500,000 | 4,957,500 | 5,468,325 | 6,040,043 | 6,681,559 | 10.39% |