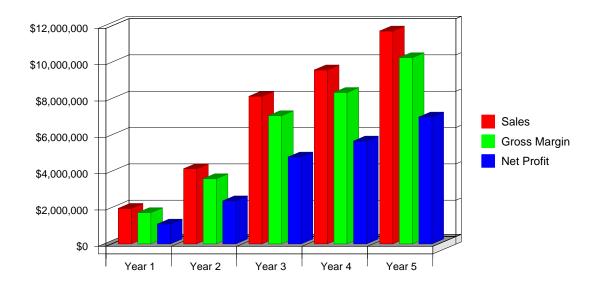

## **Break-even Analysis**

Break-even point = where line intersects with 0

| Pro Forma Profit and Loss        |             |             |             |             |              |
|----------------------------------|-------------|-------------|-------------|-------------|--------------|
|                                  | Year 1      | Year 2      | Year 3      | Year 4      | Year 5       |
| Sales                            | \$1,951,098 | \$4,134,350 | \$8,124,250 | \$9,575,130 | \$11,716,900 |
| Direct Costs of Goods            | \$186,321   | \$474,096   | \$992,005   | \$1,163,571 | \$1,389,429  |
| Other Costs of Goods             | \$45,000    | \$75,000    | \$75,000    | \$75,000    | \$75,000     |
| Cost of Goods Sold               | \$231,321   | \$549,096   | \$1,067,005 | \$1,238,571 | \$1,464,429  |
| Gross Margin                     | \$1,719,777 | \$3,585,254 | \$7,057,245 | \$8,336,559 | \$10,252,471 |
| Gross Margin %                   | 88.14%      | 86.72%      | 86.87%      | 87.06%      | 87.50%       |
| Expenses                         |             |             |             |             |              |
| Payroll                          | \$79.999    | \$110.000   | \$130.000   | \$150,000   | \$170.000    |
| Marketing/Promotion              | \$60,000    | \$60,000    | \$60,000    | \$60,000    | \$60,000     |
| Depreciation                     | \$0         | \$0         | \$0         | \$0         | \$0          |
| Rent                             | \$5.000     | \$6.000     | \$6.000     | \$6.000     | \$6,000      |
| Utilities                        | \$3,000     | \$3,000     | \$3,000     | \$3,000     | \$3,000      |
| Insurance                        | \$2,000     | \$3,500     | \$4,500     | \$4,500     | \$4,500      |
| Payroll Taxes                    | \$12,000    | \$16,500    | \$19,500    | \$22,500    | \$25,500     |
| Other                            | \$1,500     | \$2,000     | \$3,000     | \$4,000     | \$5,000      |
| <b>Total Operating Expenses</b>  | \$163,500   | \$201,000   | \$226,000   | \$250,000   | \$274,000    |
| Profit Before Interest and Taxes | \$1,556,277 | \$3,384,254 | \$6,831,245 | \$8,086,559 | \$9,978,471  |
| EBITDA                           | \$1,556,277 | \$3,384,254 | \$6,831,245 | \$8,086,559 | \$9,978,471  |
| Interest Expense                 | \$0         | \$0         | \$0         | \$0         | \$0          |
| Taxes Incurred                   | \$466,883   | \$1,015,276 | \$2,049,374 | \$2,425,968 | \$2,993,541  |
| Net Profit                       | \$1,089,394 | \$2,368,978 | \$4,781,872 | \$5,660,591 | \$6,984,930  |
| Net Profit/Sales                 | 55.83%      | 57.30%      | 58.86%      | 59.12%      | 59.61%       |