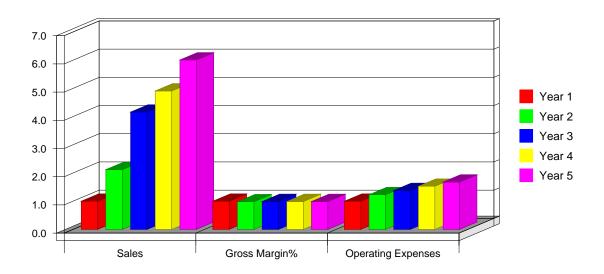

## **Break-even Analysis**

Break-even point = where line intersects with 0

| Pro Forma Profit and Loss        |             |             |             |             |              |
|----------------------------------|-------------|-------------|-------------|-------------|--------------|
|                                  | Year 1      | Year 2      | Year 3      | Year 4      | Year 5       |
| Sales                            | \$1,951,098 | \$4,134,350 | \$8,124,250 | \$9,575,130 | \$11,716,900 |
| Direct Costs of Goods            | \$186,321   | \$474,096   | \$992,005   | \$1,163,571 | \$1,389,429  |
| Other Costs of Goods             | \$45,000    | \$75,000    | \$75,000    | \$75,000    | \$75,000     |
| Cost of Goods Sold               | \$231,321   | \$549,096   | \$1,067,005 | \$1,238,571 | \$1,464,429  |
| Gross Margin                     | \$1,719,777 | \$3,585,254 | \$7,057,245 | \$8,336,559 | \$10,252,471 |
| Gross Margin %                   | 88.14%      | 86.72%      | 86.87%      | 87.06%      | 87.50%       |
| Expenses                         |             |             |             |             |              |
| Payroll                          | \$79.999    | \$110.000   | \$130.000   | \$150,000   | \$170.000    |
| Marketing/Promotion              | \$60,000    | \$60,000    | \$60,000    | \$60,000    | \$60,000     |
| Depreciation                     | \$0         | \$0         | \$0         | \$0         | \$0          |
| Rent                             | \$5.000     | \$6.000     | \$6.000     | \$6.000     | \$6,000      |
| Utilities                        | \$3,000     | \$3,000     | \$3,000     | \$3,000     | \$3,000      |
| Insurance                        | \$2,000     | \$3,500     | \$4,500     | \$4,500     | \$4,500      |
| Payroll Taxes                    | \$12,000    | \$16,500    | \$19,500    | \$22,500    | \$25,500     |
| Other                            | \$1,500     | \$2,000     | \$3,000     | \$4,000     | \$5,000      |
| <b>Total Operating Expenses</b>  | \$163,500   | \$201,000   | \$226,000   | \$250,000   | \$274,000    |
| Profit Before Interest and Taxes | \$1,556,277 | \$3,384,254 | \$6,831,245 | \$8,086,559 | \$9,978,471  |
| EBITDA                           | \$1,556,277 | \$3,384,254 | \$6,831,245 | \$8,086,559 | \$9,978,471  |
| Interest Expense                 | \$0         | \$0         | \$0         | \$0         | \$0          |
| Taxes Incurred                   | \$466,883   | \$1,015,276 | \$2,049,374 | \$2,425,968 | \$2,993,541  |
| Net Profit                       | \$1,089,394 | \$2,368,978 | \$4,781,872 | \$5,660,591 | \$6,984,930  |
| Net Profit/Sales                 | 55.83%      | 57.30%      | 58.86%      | 59.12%      | 59.61%       |

## **Profit Yearly**

## **Gross Margin Yearly**

| Pro Forma Cash Flow                   |             |             |             |              |              |
|---------------------------------------|-------------|-------------|-------------|--------------|--------------|
|                                       | Year 1      | Year 2      | Year 3      | Year 4       | Year 5       |
| Cash Received                         |             |             |             |              |              |
| Cash from Operations                  |             |             |             |              |              |
| Cash Sales                            | \$1,951,098 | \$4,134,350 | \$8,124,250 | \$9,575,130  | \$11,716,900 |
| Subtotal Cash from Operations         | \$1,951,098 | \$4,134,350 | \$8,124,250 | \$9,575,130  | \$11,716,900 |
| Additional Cash Received              |             |             |             |              |              |
| Sales Tax, VAT, HST/GST Received      | \$0         | \$0         | \$0         | \$0          | \$0          |
| New Current Borrowing                 | \$0         | \$0         | \$0         | \$0          | \$(          |
| New Other Liabilities (interest-free) | \$0         | \$0         | \$0         | \$0          | \$(          |
| New Long-term Liabilities             | \$0         | \$0         | \$0         | \$0          | \$0          |
| Sales of Other Current Assets         | \$0         | \$0         | \$0         | \$0          | \$0          |
| Sales of Long-term Assets             | \$0         | \$0         | \$0         | \$0          | \$0          |
| New Investment Received               | \$95,000    | \$0         | \$0         | \$0          | \$0          |
| Subtotal Cash Received                | \$2,046,098 | \$4,134,350 | \$8,124,250 | \$9,575,130  | \$11,716,900 |
| Expenditures                          | Year 1      | Year 2      | Year 3      | Year 4       | Year s       |
| Expenditures from Operations          |             |             |             |              |              |
| Cash Spending                         | \$861,704   | \$1,765,372 | \$3,342,379 | \$3,914,539  | \$4,731,970  |
| Subtotal Spent on Operations          | \$861,704   | \$1,765,372 | \$3,342,379 | \$3,914,539  | \$4,731,970  |
| Additional Cash Spent                 |             |             |             |              |              |
| Sales Tax, VAT, HST/GST Paid Out      | \$0         | \$0         | \$0         | \$0          | \$0          |
| Principal Repayment of Current        | \$0         | \$0         | \$0         | \$0          | \$(          |
| Borrowing                             |             |             |             |              |              |
| Other Liabilities Principal Repayment | \$0         | \$0         | \$0         | \$0          | \$0          |
| Long-term Liabilities Principal       | \$0         | \$0         | \$0         | \$0          | \$0          |
| Repayment                             |             |             |             |              |              |
| Purchase Other Current Assets         | \$0         | \$0         | \$0         | \$0          | \$(          |
| Purchase Long-term Assets             | \$0         | \$0         | \$0         | \$0          | \$(          |
| Dividends                             | \$0         | \$0         | \$0         | \$0          | \$(          |
| Subtotal Cash Spent                   | \$861,704   | \$1,765,372 | \$3,342,379 | \$3,914,539  | \$4,731,97   |
| Net Cash Flow                         | \$1,184,394 | \$2,368,978 | \$4,781,872 | \$5,660,591  | \$6,984,930  |
| Cash Balance                          | \$1,288,289 | \$3,657,267 | \$8,439,138 | \$14,099,730 | \$21,084,659 |