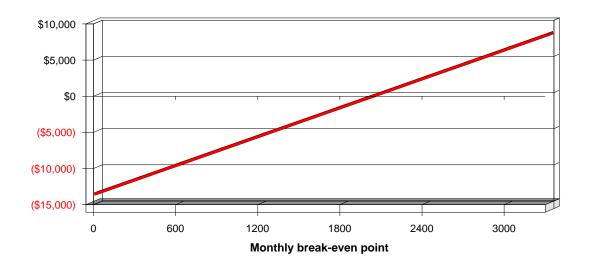

#### **Benchmarks**

| Break-even Analysis            |          |
|--------------------------------|----------|
| Monthly Units Break-even       | 2,046    |
| Monthly Revenue Break-even     | \$15,063 |
| Assumptions:                   |          |
| Average Per-Unit Revenue       | \$7.36   |
| Average Per-Unit Variable Cost | \$0.70   |
| Estimated Monthly Fixed Cost   | \$13,625 |

## **Break-even Analysis**

Break-even point = where line intersects with 0

| Pro Forma Profit and Loss        |             |             |             |             |              |
|----------------------------------|-------------|-------------|-------------|-------------|--------------|
|                                  | Year 1      | Year 2      | Year 3      | Year 4      | Year 5       |
| Sales                            | \$1,951,098 | \$4,134,350 | \$8,124,250 | \$9,575,130 | \$11,716,900 |
| Direct Costs of Goods            | \$186,321   | \$474,096   | \$992,005   | \$1,163,571 | \$1,389,429  |
| Other Costs of Goods             | \$45,000    | \$75,000    | \$75,000    | \$75,000    | \$75,000     |
| Cost of Goods Sold               | \$231,321   | \$549,096   | \$1,067,005 | \$1,238,571 | \$1,464,429  |
| Gross Margin                     | \$1,719,777 | \$3,585,254 | \$7,057,245 | \$8,336,559 | \$10,252,471 |
| Gross Margin %                   | 88.14%      | 86.72%      | 86.87%      | 87.06%      | 87.50%       |
| Expenses                         |             |             |             |             |              |
| Payroll                          | \$79.999    | \$110.000   | \$130.000   | \$150,000   | \$170.000    |
| Marketing/Promotion              | \$60,000    | \$60,000    | \$60,000    | \$60,000    | \$60,000     |
| Depreciation                     | \$0         | \$0         | \$0         | \$0         | \$0          |
| Rent                             | \$5.000     | \$6.000     | \$6.000     | \$6.000     | \$6,000      |
| Utilities                        | \$3,000     | \$3,000     | \$3,000     | \$3,000     | \$3,000      |
| Insurance                        | \$2,000     | \$3,500     | \$4,500     | \$4,500     | \$4,500      |
| Payroll Taxes                    | \$12,000    | \$16,500    | \$19,500    | \$22,500    | \$25,500     |
| Other                            | \$1,500     | \$2,000     | \$3,000     | \$4,000     | \$5,000      |
| <b>Total Operating Expenses</b>  | \$163,500   | \$201,000   | \$226,000   | \$250,000   | \$274,000    |
| Profit Before Interest and Taxes | \$1,556,277 | \$3,384,254 | \$6,831,245 | \$8,086,559 | \$9,978,471  |
| EBITDA                           | \$1,556,277 | \$3,384,254 | \$6,831,245 | \$8,086,559 | \$9,978,471  |
| Interest Expense                 | \$0         | \$0         | \$0         | \$0         | \$0          |
| Taxes Incurred                   | \$466,883   | \$1,015,276 | \$2,049,374 | \$2,425,968 | \$2,993,541  |
| Net Profit                       | \$1,089,394 | \$2,368,978 | \$4,781,872 | \$5,660,591 | \$6,984,930  |
| Net Profit/Sales                 | 55.83%      | 57.30%      | 58.86%      | 59.12%      | 59.61%       |