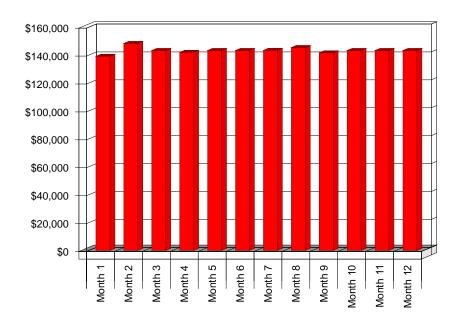

## **Sales Monthly**

# Market Analysis (Pie)

| Sales Forecast                |             |             |             |             |              |
|-------------------------------|-------------|-------------|-------------|-------------|--------------|
|                               | Year 1      | Year 2      | Year 3      | Year 4      | Year 5       |
| Unit Sales                    |             |             |             |             |              |
| CD Single Sales               | 40,000      | 65,000      | 75,000      | 62,000      | 60,000       |
| Full CD Sales                 | 125,000     | 250,000     | 500,000     | 600,000     | 750,000      |
| Downloads                     | 100,000     | 500,000     | 1,250,000   | 1,500,000   | 1,750,000    |
| Licensing Royalties           | 40          | 100         | 150         | 175         | 200          |
| Total Unit Sales              | 265,040     | 815,100     | 1,825,150   | 2,162,175   | 2,560,200    |
| Unit Prices                   | Year 1      | Year 2      | Year 3      | Year 4      | Year 5       |
| CD Single Sales               | \$5.99      | \$5.99      | \$5.99      | \$5.99      | \$5.99       |
| Full CD Sales                 | \$12.50     | \$12.50     | \$12.50     | \$12.50     | \$12.50      |
| Downloads                     | \$0.99      | \$0.99      | \$0.99      | \$0.99      | \$0.99       |
| Licensing Royalties           | \$1,250.00  | \$1,250.00  | \$1,250.00  | \$1,250.00  | \$1,250.00   |
| Sales                         |             |             |             |             |              |
| CD Single Sales               | \$239,598   | \$389,350   | \$449,250   | \$371,380   | \$359,400    |
| Full CD Sales                 | \$1,562,504 | \$3,125,000 | \$6,250,000 | \$7,500,000 | \$9,375,000  |
| Downloads                     | \$99,000    | \$495,000   | \$1,237,500 | \$1,485,000 | \$1,732,500  |
| Licensing Royalties           | \$49,996    | \$125,000   | \$187,500   | \$218,750   | \$250,000    |
| Total Sales                   | \$1,951,098 | \$4,134,350 | \$8,124,250 | \$9,575,130 | \$11,716,900 |
| Direct Unit Costs             | Year 1      | Year 2      | Year 3      | Year 4      | Year 5       |
| CD Single Sales               | \$0.96      | \$0.96      | \$0.96      | \$0.96      | \$0.96       |
| Full CD Sales                 | \$0.88      | \$0.88      | \$0.88      | \$0.88      | \$0.88       |
| Downloads                     | \$0.39      | \$0.39      | \$0.39      | \$0.39      | \$0.39       |
| Licensing Royalties           | \$0.00      | \$0.00      | \$0.00      | \$0.00      | \$0.00       |
| Direct Cost of Sales          |             |             |             |             |              |
| CD Single Sales               | \$38,336    | \$62,296    | \$71,880    | \$59,421    | \$57,504     |
| Full CD Sales                 | \$109,375   | \$218,750   | \$437,500   | \$525,000   | \$656,250    |
| Downloads                     | \$38,610    | \$193,050   | \$482,625   | \$579,150   | \$675,675    |
| Licensing Royalties           | \$0         | \$0         | \$0         | \$0         | \$0          |
| Subtotal Direct Cost of Sales | \$186,321   | \$474,096   | \$992,005   | \$1,163,571 | \$1,389,429  |