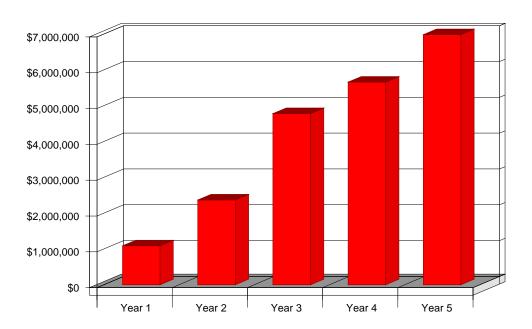

## **Profit Yearly**

## **Break-even Analysis**

Break-even point = where line intersects with 0

| Pro Forma Profit and Loss        |             |             |             |             |              |
|----------------------------------|-------------|-------------|-------------|-------------|--------------|
|                                  | Year 1      | Year 2      | Year 3      | Year 4      | Year 5       |
| Sales                            | \$1,951,098 | \$4,134,350 | \$8,124,250 | \$9,575,130 | \$11,716,900 |
| Direct Costs of Goods            | \$186,321   | \$474,096   | \$992,005   | \$1,163,571 | \$1,389,429  |
| Other Costs of Goods             | \$45,000    | \$75,000    | \$75,000    | \$75,000    | \$75,000     |
| Cost of Goods Sold               | \$231,321   | \$549,096   | \$1,067,005 | \$1,238,571 | \$1,464,429  |
| Gross Margin                     | \$1,719,777 | \$3,585,254 | \$7,057,245 | \$8,336,559 | \$10,252,471 |
| Gross Margin %                   | 88.14%      | 86.72%      | 86.87%      | 87.06%      | 87.50%       |
| Expenses                         |             |             |             |             |              |
| Payroll                          | \$79.999    | \$110.000   | \$130.000   | \$150,000   | \$170.000    |
| Marketing/Promotion              | \$60,000    | \$60,000    | \$60,000    | \$60,000    | \$60,000     |
| Depreciation                     | \$0         | \$0         | \$0         | \$0         | \$0          |
| Rent                             | \$5.000     | \$6.000     | \$6.000     | \$6.000     | \$6,000      |
| Utilities                        | \$3,000     | \$3,000     | \$3,000     | \$3,000     | \$3,000      |
| Insurance                        | \$2,000     | \$3,500     | \$4,500     | \$4,500     | \$4,500      |
| Payroll Taxes                    | \$12,000    | \$16,500    | \$19,500    | \$22,500    | \$25,500     |
| Other                            | \$1,500     | \$2,000     | \$3,000     | \$4,000     | \$5,000      |
| <b>Total Operating Expenses</b>  | \$163,500   | \$201,000   | \$226,000   | \$250,000   | \$274,000    |
| Profit Before Interest and Taxes | \$1,556,277 | \$3,384,254 | \$6,831,245 | \$8,086,559 | \$9,978,471  |
| EBITDA                           | \$1,556,277 | \$3,384,254 | \$6,831,245 | \$8,086,559 | \$9,978,471  |
| Interest Expense                 | \$0         | \$0         | \$0         | \$0         | \$0          |
| Taxes Incurred                   | \$466,883   | \$1,015,276 | \$2,049,374 | \$2,425,968 | \$2,993,541  |
| Net Profit                       | \$1,089,394 | \$2,368,978 | \$4,781,872 | \$5,660,591 | \$6,984,930  |
| Net Profit/Sales                 | 55.83%      | 57.30%      | 58.86%      | 59.12%      | 59.61%       |