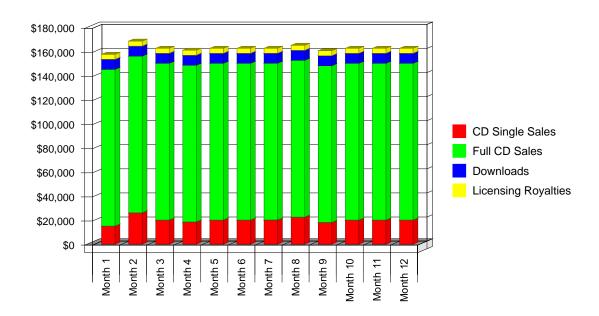

# Market Analysis (Pie)

| Sales Forecast                |             |             |             |             |              |
|-------------------------------|-------------|-------------|-------------|-------------|--------------|
|                               | Year 1      | Year 2      | Year 3      | Year 4      | Year 5       |
| Unit Sales                    |             |             |             |             |              |
| CD Single Sales               | 40,000      | 65,000      | 75,000      | 62,000      | 60,000       |
| Full CD Sales                 | 125,000     | 250,000     | 500,000     | 600,000     | 750,000      |
| Downloads                     | 100,000     | 500,000     | 1,250,000   | 1,500,000   | 1,750,000    |
| Licensing Royalties           | 40          | 100         | 150         | 175         | 200          |
| Total Unit Sales              | 265,040     | 815,100     | 1,825,150   | 2,162,175   | 2,560,200    |
| Unit Prices                   | Year 1      | Year 2      | Year 3      | Year 4      | Year 5       |
| CD Single Sales               | \$5.99      | \$5.99      | \$5.99      | \$5.99      | \$5.99       |
| Full CD Sales                 | \$12.50     | \$12.50     | \$12.50     | \$12.50     | \$12.50      |
| Downloads                     | \$0.99      | \$0.99      | \$0.99      | \$0.99      | \$0.99       |
| Licensing Royalties           | \$1,250.00  | \$1,250.00  | \$1,250.00  | \$1,250.00  | \$1,250.00   |
| Sales                         |             |             |             |             |              |
| CD Single Sales               | \$239,598   | \$389,350   | \$449,250   | \$371,380   | \$359,400    |
| Full CD Sales                 | \$1,562,504 | \$3,125,000 | \$6,250,000 | \$7,500,000 | \$9,375,000  |
| Downloads                     | \$99,000    | \$495,000   | \$1,237,500 | \$1,485,000 | \$1,732,500  |
| Licensing Royalties           | \$49,996    | \$125,000   | \$187,500   | \$218,750   | \$250,000    |
| Total Sales                   | \$1,951,098 | \$4,134,350 | \$8,124,250 | \$9,575,130 | \$11,716,900 |
| Direct Unit Costs             | Year 1      | Year 2      | Year 3      | Year 4      | Year 5       |
| CD Single Sales               | \$0.96      | \$0.96      | \$0.96      | \$0.96      | \$0.96       |
| Full CD Sales                 | \$0.88      | \$0.88      | \$0.88      | \$0.88      | \$0.88       |
| Downloads                     | \$0.39      | \$0.39      | \$0.39      | \$0.39      | \$0.39       |
| Licensing Royalties           | \$0.00      | \$0.00      | \$0.00      | \$0.00      | \$0.00       |
| Direct Cost of Sales          |             |             |             |             |              |
| CD Single Sales               | \$38,336    | \$62,296    | \$71,880    | \$59,421    | \$57,504     |
| Full CD Sales                 | \$109,375   | \$218,750   | \$437,500   | \$525,000   | \$656,250    |
| Downloads                     | \$38,610    | \$193,050   | \$482,625   | \$579,150   | \$675,675    |
| Licensing Royalties           | \$0         | \$0         | \$0         | \$0         | \$0          |
| Subtotal Direct Cost of Sales | \$186,321   | \$474,096   | \$992,005   | \$1,163,571 | \$1,389,429  |

## **Sales Monthly**