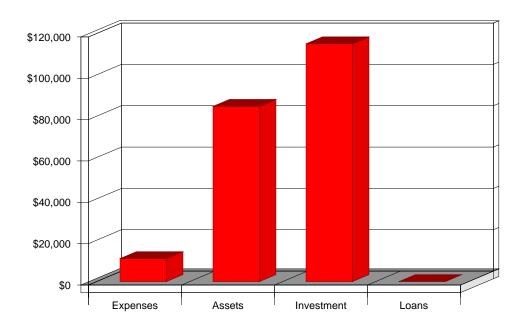

# Highlights

| Start-up                |          |
|-------------------------|----------|
| Requirements            |          |
| Start-up Expenses       |          |
| Legal                   | \$2,500  |
| Web Site                | \$2,000  |
| Insurance               | \$105    |
| Rent                    | \$1,000  |
| Computer                | \$3,500  |
| Other                   | \$2,000  |
| Total Start-up Expenses | \$11,105 |
| Start-up Assets         |          |
| Cash Required           | \$84,750 |
| Other Current Assets    | \$0      |
| Long-term Assets        | \$0      |
| Total Assets            | \$84,750 |
| Total Requirements      | \$95,855 |

| Start-up Funding                                                                                                                       |                                                       |
|----------------------------------------------------------------------------------------------------------------------------------------|-------------------------------------------------------|
| Start-up Expenses to Fund Start-up Assets to Fund Total Funding Required                                                               | \$11,105<br>\$84,750<br>\$95,855                      |
| Assets Non-cash Assets from Start-up Cash Requirements from Start-up Additional Cash Raised Cash Balance on Starting Date Total Assets | \$0<br>\$84,750<br>\$19,145<br>\$103,895<br>\$103,895 |
| Liabilities and Capital                                                                                                                |                                                       |
| Liabilities Current Borrowing Long-term Liabilities Other Current Liabilities (interest-free) Total Liabilities                        | \$0<br>\$0<br>\$0<br>\$0<br>\$0                       |
| Capital                                                                                                                                |                                                       |
| Planned Investment Owner Investor Additional Investment Requirement Total Planned Investment                                           | \$20,000<br>\$95,000<br>\$0<br>\$115,000              |
| Loss at Start-up (Start-up Expenses)<br>Total Capital                                                                                  | (\$11,105)<br>\$103,895                               |
| Total Capital and Liabilities                                                                                                          | \$103,895                                             |
| Total Funding                                                                                                                          | \$115,000                                             |