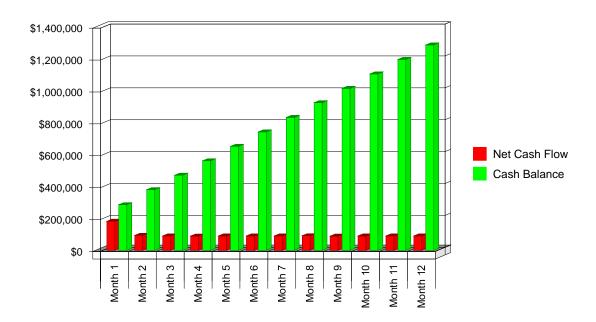

## Cash

| Pro Forma Balance Sheet       |             |             |             |              |              |
|-------------------------------|-------------|-------------|-------------|--------------|--------------|
|                               | Year 1      | Year 2      | Year 3      | Year 4       | Year 5       |
| Assets                        |             |             |             |              |              |
| Current Assets                |             |             |             |              |              |
| Cash                          | \$1,288,289 | \$3,657,267 | \$8,439,138 | \$14,099,730 | \$21,084,659 |
| Other Current Assets          | \$0         | \$0         | \$0         | \$0          | \$0          |
| Total Current Assets          | \$1,288,289 | \$3,657,267 | \$8,439,138 | \$14,099,730 | \$21,084,659 |
| Long-term Assets              |             |             |             |              |              |
| Long-term Assets              | \$0         | \$0         | \$0         | \$0          | \$0          |
| Accumulated Depreciation      | \$0         | \$0         | \$0         | \$0          | \$0          |
| Total Long-term Assets        | \$0         | \$0         | \$0         | \$0          | \$0          |
| Total Assets                  | \$1,288,289 | \$3,657,267 | \$8,439,138 | \$14,099,730 | \$21,084,659 |
| Liabilities and Capital       | Year 1      | Year 2      | Year 3      | Year 4       | Year 5       |
| Current Liabilities           |             |             |             |              |              |
| Current Borrowing             | \$0         | \$0         | \$0         | \$0          | \$0          |
| Other Current Liabilities     | \$0         | \$0         | \$0         | \$0          | \$0          |
| Subtotal Current Liabilities  | \$0         | \$0         | \$0         | \$0          | \$0          |
| Long-term Liabilities         | \$0         | \$0         | \$0         | \$0          | \$0          |
| Total Liabilities             | \$0         | \$0         | \$0         | \$0          | \$0          |
| Paid-in Capital               | \$210,000   | \$210,000   | \$210,000   | \$210,000    | \$210,000    |
| Retained Earnings             | (\$11,105)  | \$1,078,289 | \$3,447,267 | \$8,229,138  | \$13,889,730 |
| Earnings                      | \$1,089,394 | \$2,368,978 | \$4,781,872 | \$5,660,591  | \$6,984,930  |
| Total Capital                 | \$1,288,289 | \$3,657,267 | \$8,439,138 | \$14,099,730 | \$21,084,659 |
| Total Liabilities and Capital | \$1,288,289 | \$3,657,267 | \$8,439,138 | \$14,099,730 | \$21,084,659 |
| Net Worth                     | \$1,288,289 | \$3,657,267 | \$8,439,138 | \$14,099,730 | \$21,084,659 |

## **Gross Margin Yearly**

| Pro Forma Cash Flow                   |             |             |             |              |              |
|---------------------------------------|-------------|-------------|-------------|--------------|--------------|
|                                       | Year 1      | Year 2      | Year 3      | Year 4       | Year 5       |
| Cash Received                         |             |             |             |              |              |
| Cash from Operations                  |             |             |             |              |              |
| Cash Sales                            | \$1,951,098 | \$4,134,350 | \$8,124,250 | \$9,575,130  | \$11,716,900 |
| Subtotal Cash from Operations         | \$1,951,098 | \$4,134,350 | \$8,124,250 | \$9,575,130  | \$11,716,900 |
| Additional Cash Received              |             |             |             |              |              |
| Sales Tax, VAT, HST/GST Received      | \$0         | \$0         | \$0         | \$0          | \$0          |
| New Current Borrowing                 | \$0         | \$0         | \$0         | \$0          | \$(          |
| New Other Liabilities (interest-free) | \$0         | \$0         | \$0         | \$0          | \$(          |
| New Long-term Liabilities             | \$0         | \$0         | \$0         | \$0          | \$0          |
| Sales of Other Current Assets         | \$0         | \$0         | \$0         | \$0          | \$0          |
| Sales of Long-term Assets             | \$0         | \$0         | \$0         | \$0          | \$0          |
| New Investment Received               | \$95,000    | \$0         | \$0         | \$0          | \$0          |
| Subtotal Cash Received                | \$2,046,098 | \$4,134,350 | \$8,124,250 | \$9,575,130  | \$11,716,900 |
| Expenditures                          | Year 1      | Year 2      | Year 3      | Year 4       | Year s       |
| Expenditures from Operations          |             |             |             |              |              |
| Cash Spending                         | \$861,704   | \$1,765,372 | \$3,342,379 | \$3,914,539  | \$4,731,970  |
| Subtotal Spent on Operations          | \$861,704   | \$1,765,372 | \$3,342,379 | \$3,914,539  | \$4,731,970  |
| Additional Cash Spent                 |             |             |             |              |              |
| Sales Tax, VAT, HST/GST Paid Out      | \$0         | \$0         | \$0         | \$0          | \$0          |
| Principal Repayment of Current        | \$0         | \$0         | \$0         | \$0          | \$(          |
| Borrowing                             |             |             |             |              |              |
| Other Liabilities Principal Repayment | \$0         | \$0         | \$0         | \$0          | \$0          |
| Long-term Liabilities Principal       | \$0         | \$0         | \$0         | \$0          | \$0          |
| Repayment                             |             |             |             |              |              |
| Purchase Other Current Assets         | \$0         | \$0         | \$0         | \$0          | \$(          |
| Purchase Long-term Assets             | \$0         | \$0         | \$0         | \$0          | \$(          |
| Dividends                             | \$0         | \$0         | \$0         | \$0          | \$(          |
| Subtotal Cash Spent                   | \$861,704   | \$1,765,372 | \$3,342,379 | \$3,914,539  | \$4,731,97   |
| Net Cash Flow                         | \$1,184,394 | \$2,368,978 | \$4,781,872 | \$5,660,591  | \$6,984,930  |
| Cash Balance                          | \$1,288,289 | \$3,657,267 | \$8,439,138 | \$14,099,730 | \$21,084,659 |